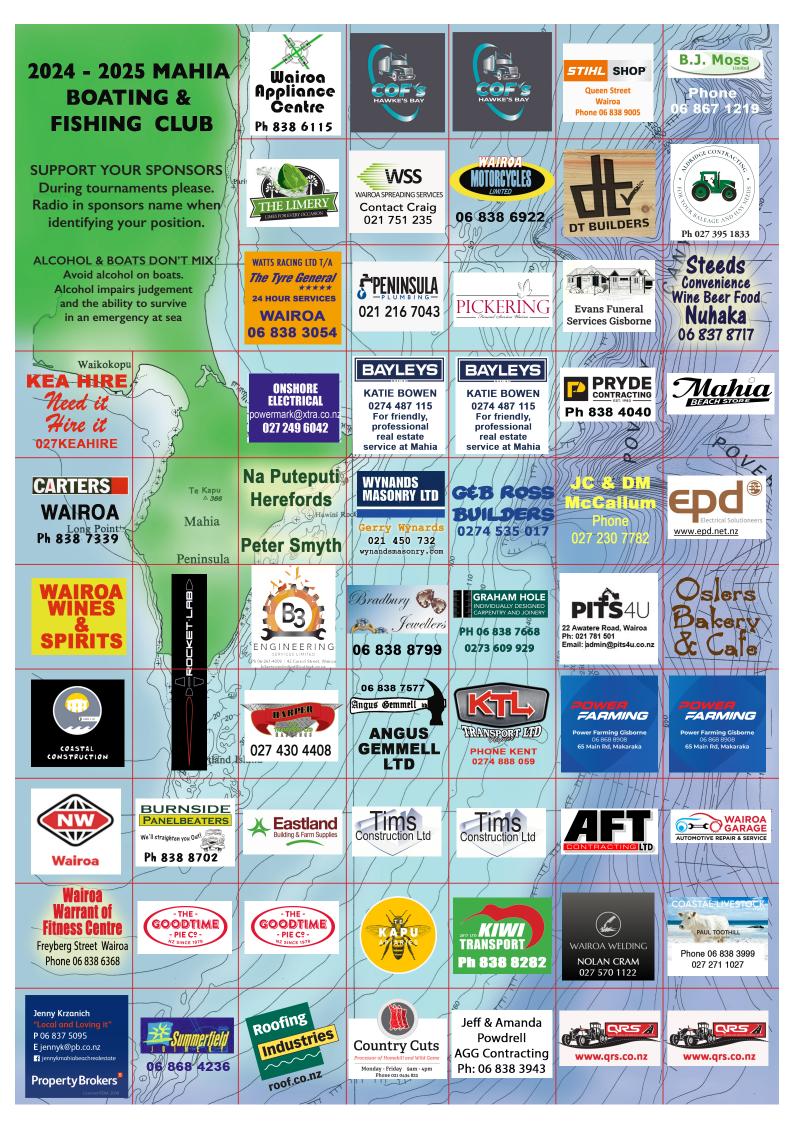

Thanks to all our sponsors who support the comps. Please do your bit to support them, they can be found on the tournament sponsors map attached to this newsletter. We are excited to let you know we have lots of awesome new sponsors on board who are sponsoring tournaments or species for the coming season. These major tournament sponsors are as follows: Labour Weekend – COF's Hawkes Bay ,

### • THANKS TO OUR SPONSORS •

Some sponsors and supporters are keen fishers themselves and join in with club activities. Others are simply supporting the club because the members bring economic benefits to the community and help keep businesses operating in Mahia & Wairoa as well as Hawke's Bay and Gisborne.

We acknowledge the support of these businesses on tournament maps, on the radio skeds during tournaments and at club events.

You can do your bit too by choosing to buy from those businesses which support our club. Don't forget to tell them that you are supporting them because they support our club and you appreciate their support.